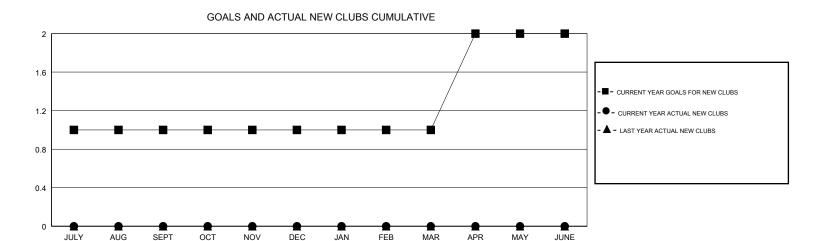

## **LOCATION WISCONSIN** MICHAEL MOLENDA **GMT CA** Clubs Members RESULTS FOR 2017-2018 RESULTS FOR 2017-2018 NEW CLUB GOAL NEW CLUBS DROPPED CLUBS MEMBER GROWTH NET MEMBER GROWTH DROPPED QUARTER QUARTER GOAL ACTUAL MEMBERS ACTUAL (including transfers) 0 0 20 18 29 JULY/AUG/SEPT JULY/AUG/SEPT 28 14 43 OCT/NOV/DEC OCT/NOV/DEC 0 0 0 27 15 34 JAN/FEB/MAR JAN/FEB/MAR 1 0 0 -30 0 0 APR/MAY/JUNE APR/MAY/JUNE