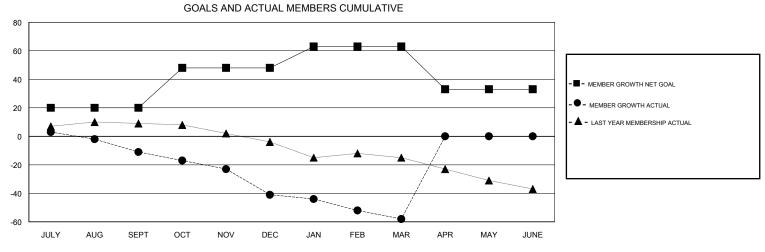

## **LOCATION WISCONSIN** MICHAEL MOLENDA **GMT CA** Clubs Members RESULTS FOR 2017-2018 RESULTS FOR 2017-2018 NEW CLUB GOAL NEW CLUBS DROPPED CLUBS MEMBER GROWTH NET MEMBER GROWTH DROPPED QUARTER QUARTER GOAL ACTUAL MEMBERS ACTUAL (including transfers) 0 0 20 18 29 JULY/AUG/SEPT JULY/AUG/SEPT 28 14 43 OCT/NOV/DEC OCT/NOV/DEC 0 0 0 27 15 34 JAN/FEB/MAR JAN/FEB/MAR 1 0 0 -30 0 0 APR/MAY/JUNE APR/MAY/JUNE